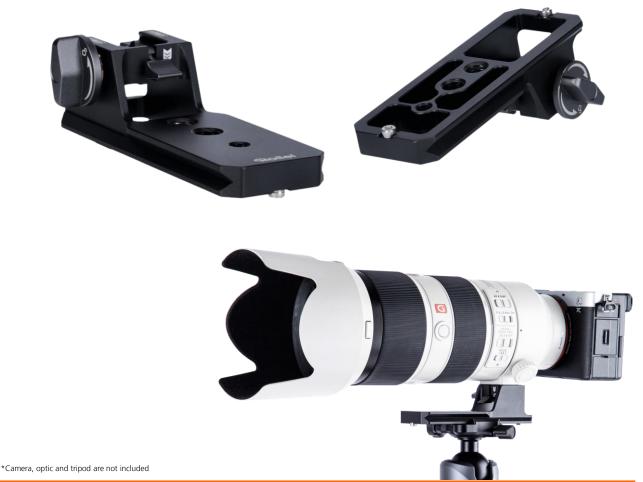

## **Teleoptic adapter for Sony**

## Telephoto lens adapter for Sony - secure hold for your telephoto lens

- Reinforced hold: Longer & more stable than conventional adapters
- Arca Swiss compatible: Can be mounted directly on the ball head
- Perfect compatibility: Ideal for Sony GM 70-200mm Mark I and II and GM 100-400mm
- Secure grip: Anti-slip pins for equipment protection
- · Robust material: For lasting durability

| Technical Data                  |                                             |
|---------------------------------|---------------------------------------------|
| Material                        | Aluminium                                   |
|                                 | Sony GM 70-200 mm Mark I &II, GM 100-400 mm |
| Payload max.                    | 5 kg                                        |
| Connections                     | 1/4-inch, 3/8-inch thread, Arca Swiss       |
| Dimensions (L x W x H)   Weight | 11 x 4.8 x 3.6 cm   84 g                    |